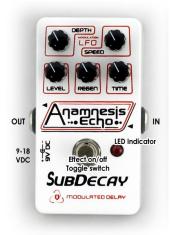

#### Controls:

**Level:** This control affects the echo signal volume only. The dry signal remains at 100%.

Time: Adjusts the delay time from ~60ms to ~600ms.

**Regen:** Controls the amount of feedback from the delay output back to the input. Increases the number of repeats as the knob is turned to the right.

**Modulation – Speed:** Controls the LFO rate that modulates the delay time.

**Modulation – Depth:** Controls how much the delay time is modulated by the LFO. Turn all the way to the left for zero modulation.

#### Internal switch:

**Trails:** Turns on or off the natural trails option. When on, repeats will continue with the pedal in bypass.

### Power:

The Anamnesis is powered by a dedicated Class II regulated 9 to 18 volt power supply with a negative center 2.1mm barrel plug. Current draw under normal operation is less than 100mA. If using a "daisy chain" power supply all other units on the power supply MUST be negative ground.