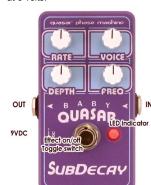

# Subdecay Studios - Baby Quasar Phase shifter.

The Baby Quasar is hand made in Newberg, Oregon with high quality components. Thank you for purchasing The Subdecay Baby Quasar.

#### Controls:

**Rate:** Controls the phase modulation speed.

**Voice:** Controls the feedback in the phase shift circuit, making the effect more resonant as the knob is turned to the right.

**Depth:** Controls the frequency range of the effect.

**Frequency:** Controls the frequency center of the effect.

Note: When operating the Baby Quasar at 12 volts, the frequency knob may need to be adjusted to get the same effect you would get at 9 volts.

### Power:

The Baby Quasar can be powered by a dedicated Class II regulated 9 to 12 volt DC power supply with a negative center 2.1mm barrel type plug.

Current draw under normal operation is less than 25mA. If using a "daisy chain" power supply all other units on the power supply MUST be negative ground.